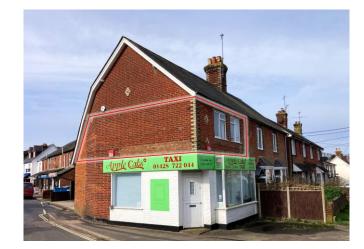

## LIPHOOK / HAMPSHIRE 1B Newtown Road GU30 7DT

- Private Self-Contained Premises
- Private Parking
- Roadside Prominence & Signage Opportunities
- Proximity to Train Station and Shops
- Modern LED Lighting

#### LOCATION

Opposite Liphook train station in the heart of the village amongst a variety of local businesses, shops, restaurants and services. The property would suit range of Class E users including small office, barber, beauty salon or nail bar style, or other D1 type users.

A3 Trunk Road: 1.2 miles

Liphook Mainline Train Station: 80 yards