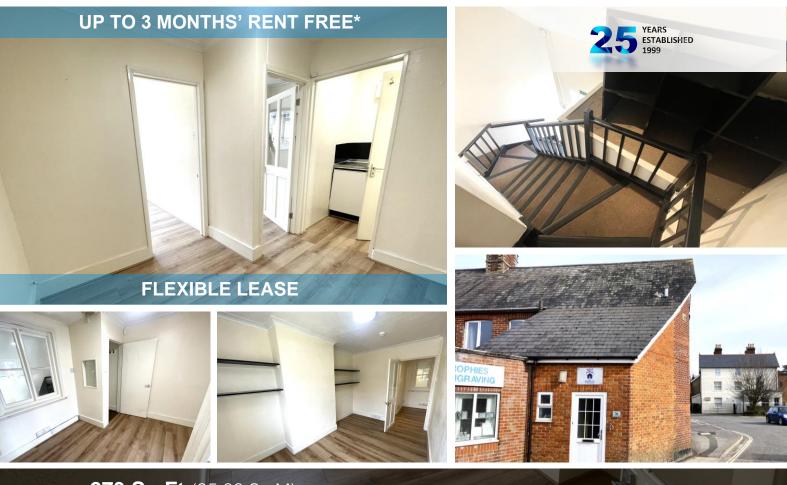

#### DESCRIPTION

End of terrace self-contained first floor suite, partitioned into two workspaces with a circulation/storage area (capable of open plan arrangement), kitchenette and WC. Access is directly from the pavement.

The property has recently benefitted from an upgrade to lighting.

1 car parking bay included.

#### LEASE

A new flexible lease is available on the following terms:

- \*Up to 3 months' rent free (subject to terms & status).
- Sections 24-28 of the Landlord and Tenant Act 1954 are excluded.
- 3 months' rent as security deposit (subject to tenant status).