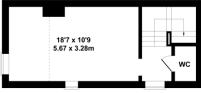

#### **Floor Areas**

The property has a gross internal area of 581 Sq Ft. It has been measured in accordance with RICS property measurement 2<sup>nd</sup> edition and has an IPMS 3 area of 439 sq ft.

|              | Sq M   | Sq Ft |
|--------------|--------|-------|
| Ground Floor | 21.50  | 231   |
| First Floor  | 19.36  | 208   |
| Total        | 40.86  | 439   |
| Limited use  | (4.18) | (45)  |

#### Costs

All legal costs to be borne by the ingoing tenant.

1 Borelli Yard, Farnham Approximate Gross Internal Area 581 sq ft - 54 sq m

FIRST FLOOR

**Misrepresentation Act:** These particulars are provided without authority and are believed to be correct but cannot be guaranteed. Any loss or liability arising from their use is excluded. **Finance Act:** All prices and or rents may be subject to added VAT and land taxes. No services are tested. All content rents and prices stated subject to contract. **AML:** ID checks are made for all successful purchasers and tenants where legislation requires us to do so. **EPC:** C 67 **Published:** 09/2024 Photographs June 2024.