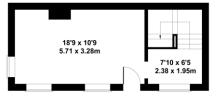

#### **Floor Areas**

The property has a gross internal area of 581 Sq Ft. It has been measured in accordance with RICS property measurement 2<sup>nd</sup> edition and has an IPMS 3 area of 439 sq ft.

|              | Sq M   | Sq Ft |
|--------------|--------|-------|
| Ground Floor | 21.50  | 231   |
| First Floor  | 19.36  | 208   |
| Total        | 40.86  | 439   |
| Limited use  | (4.18) | (45)  |

#### Costs

All legal costs to be borne by the ingoing tenant.

1 Borelli Yard, Farnham Approximate Gross Internal Area 581 sq ft - 54 sq m

FIRST FLOOR

**Misrepresentation Act:** These particulars are provided without authority and are believed to be correct but cannot be guaranteed. Any loss or liability arising from their use is excluded. **Finance Act:** All prices and or rents may be subject to added VAT and land taxes. No services are tested. All content rents and prices stated subject to contract. **AML:** ID checks are made for all successful purchasers and tenants where legislation requires us to do so. **EPC:** C 67 **Published:** 09/2024 Photographs June 2024.