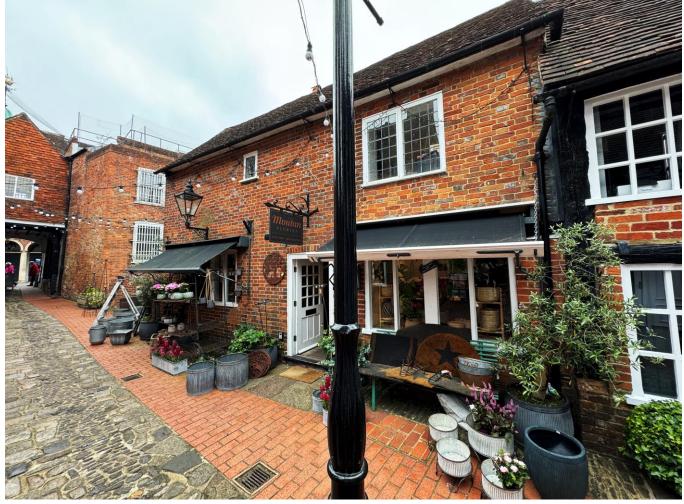

# RETAIL / CLASS E BUILDING TO LET

| Location: | FARNHAM / SURREY       |  |
|-----------|------------------------|--|
| Property: | 1 Borelli Yard GU9 7NU |  |
| Size:     | 439 Sq Ft (40.86 Sq M) |  |
|           |                        |  |

- Town Centre Retail
- Period Character Building
- Charming Pedestrian Retail Passage
- Suitable for Various Class E Commercial Uses

CHARTERED SURVEYORS AND PROPERTY CONSULTANTS

The Granary 1 Waverley Lane Surrey GU9 8BB www.traynorryan.co.uk

#### Description

Exceptional opportunity for a variety of businesses in the heart of the town, adjacent to one of Farnham's most established wine bars. The property is a versatile period unit over two floors. Prominently located in the renowned Borelli Yard, it is just set back from The Borough – Farnham's prime retail pitch.